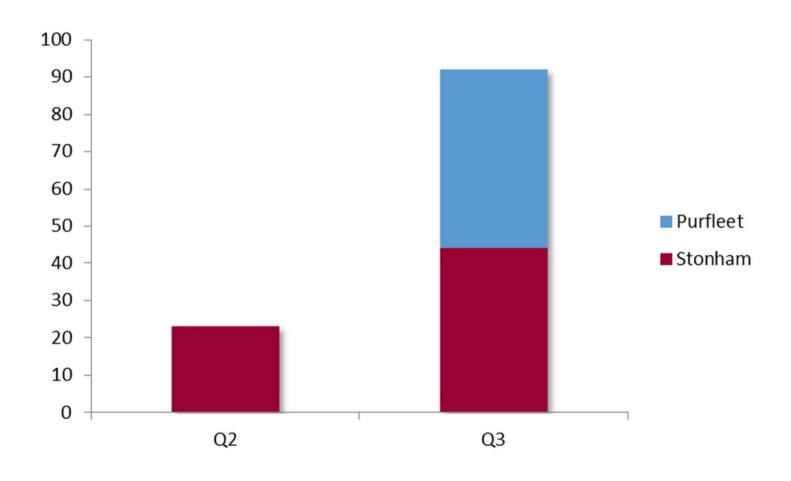

### Key numbers...

Clients accessing services in 2016/17 (referrals by quarter - provisional)